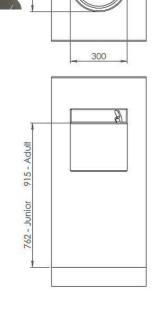

### Product code GWDF02

This wall mounted drinking fountain is constructed from Glass Fibre Reinforced Polyester Resin, the same tough material often used for boat hulls. The smooth gel-coat finish is resistant to staining and damage as well as easy to clean, without the need for strong cleaning products. The drinking fountain is also corrosion resistant making it more suitable than stainless steel for chlorine or salt water environments. It can be installed at adult or junior height. The shielded bubbler valve is positioned for ease of use and the smooth radiused design eliminates sharp corners which could cause injury. It comes with a half-height undershroud to conceal the water supply and waste connections and bottom panel to discourage access to these service. Each drinking fountain is supplied with a 32mm flush grated waste fitting and a chrome plated shielded bubbler (or swanneck bottle filler) complete with a self-closing push button valve. The valve incorporates a flow adjuster and strainer and is supplied with a water inlet fitting to suit 15mm diameter pipework.

#### **Dimensions:**

Width: 300mm Depth: 350mm (projection from wall) Height: 300mm (including 75mm high rear upstand) Material Thickness: 9mm

For more details, please contact us:

email: support@gentworks.co.uk