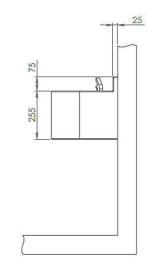

**Dispenser type option:** standard bubbler valve with the option to add a self-closing push button valve fitted with a 255mm high, chrome plated, fixed brass swan-neck spout. Water only flows whilst the button is depressed.

#### **Dimensions:**

Width: 300mm Depth: 350mm (projection from wall) Height: 300mm (including 75mm high rear upstand) Material Thickness: 9mm

For more details, please contact us:

email: support@gentworks.co.uk